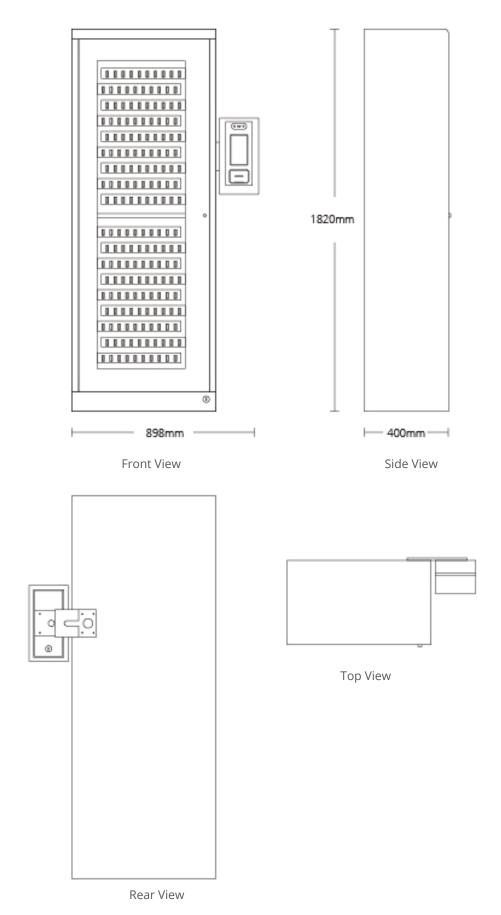

## Series i-Keybox i-Keybox XL

### **Specifications**

| Modelsu           | Capacity              |                                                                                                                  | Dimensions                      | Net weight |
|-------------------|-----------------------|------------------------------------------------------------------------------------------------------------------|---------------------------------|------------|
| i-Keybox S        | 20 key positions      |                                                                                                                  | 670 (W) x 520 (H) x 190 (D) mm  | 35 kg      |
| i-Keybox M        | 50 key positions      |                                                                                                                  | 841 (W) x 640 (H) x 202 (D) mm  | 45 kg      |
| i-Keybox L        | 70 key positions      |                                                                                                                  | 841 (W) x 780 (H) x 202 (D) mm  | 55 kg      |
| i-Keybox XL       | 100/200 key positions |                                                                                                                  | 898 (W) x 1820 (H) x 400 (D) mm | 125 kg     |
| Construction      |                       |                                                                                                                  |                                 |            |
| Material          |                       | 1.5 mm steel, powder coated                                                                                      |                                 |            |
| Color             |                       | black & white                                                                                                    |                                 |            |
| Door              |                       | Steel door with window / Solid steel (options)                                                                   |                                 |            |
| Door Lock         |                       | Electric Motor Freezer Lock                                                                                      |                                 |            |
| Key Tag           |                       | Plastic flat tag with security seal                                                                              |                                 |            |
| LEDs              |                       | 3 possible states per key position - Green: access granted - Red: alarm - White: normal working condition        |                                 |            |
| Mounting          |                       | Wall mount / Floor                                                                                               |                                 |            |
| Power             |                       |                                                                                                                  |                                 |            |
| Power supply      |                       | Input: 110V - 240V AC<br>Output: 12V DC                                                                          |                                 |            |
| Power consumption |                       | 12V 2amp max                                                                                                     |                                 |            |
| Certifications    |                       | CE, FCC, RoHS, ISO9001                                                                                           |                                 |            |
| Controller        |                       |                                                                                                                  |                                 |            |
| Operating system  |                       | based on Android                                                                                                 |                                 |            |
| Display           |                       | 7" touch screen                                                                                                  |                                 |            |
| Data storage      |                       | RAM 1GB + ROM 8GB                                                                                                |                                 |            |
| Server            |                       | Cloud platform / Local server                                                                                    |                                 |            |
| RFID type         |                       | 125Khz / 13.56Mhz (optional)                                                                                     |                                 |            |
| Cabinet access    |                       | PIN code, Card ID, Finger Vein, Face recognition<br>(Optional combination of any two methods for authentication) |                                 |            |
| Communications    |                       |                                                                                                                  |                                 |            |
| Network           |                       | Ethernet TCP/IP / Wifi                                                                                           |                                 |            |
| USB               |                       | Support                                                                                                          |                                 |            |