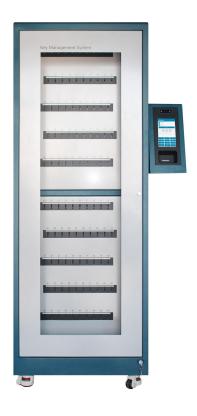

## Series i-Keybox









Series i-Keybox! Our smart solution automates key management for managers, providing real-time digital reports for ultimate convenience.

#### **Product features**

- · Highly integrated control terminal
- User-friendly web-based key management software solution
- · Networked or Standalone
- Notification emails
- Audible and visual alarms
- · Multi-authentication supported
- Mechanical lock and internal memory backup during power outages
- Reliable anti-tamper cable seals for enhanced security
- 5 years warranty included

## Series i-Keybox

### **Specifications**

| Modelsu           | Capacity              |                                                                                                                  | Dimensions                      | Net weight |
|-------------