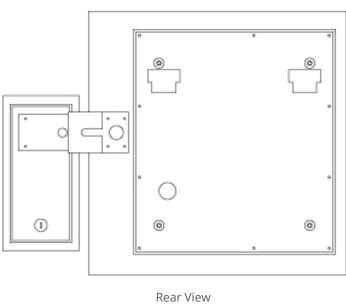

# Series i-Keybox i-Keybox M

### **Specifications**

| Modelsu           | Capacity              |                                                                                                                  | Dimensions                      | Net weight |
|-------------------|-----------------------|------------------------------------------------------------------------------------------------------------------|---------------------------------|------------|
| i-Keybox S        | 20 key positions      |                                                                                                                  | 670 (W) x 520 (H) x 190 (D) mm  | 35 kg      |
| i-Keybox M        | 50 key positions      |                                                                                                                  | 841 (W) x 640 (H) x 202 (D) mm  | 45 kg      |
| i-Keybox L        | 70 key positions      |                                                                                                                  | 841 (W) x 780 (H) x 202 (D) mm  | 55 kg      |
| i-Keybox XL       | 100/200 key positions |                                                                                                                  | 898 (W) x 1820 (H) x 400 (D) mm | 125 kg     |
| Construction      |                       |                                                                                                                  |                                 |            |
| Material          |                       | 1.5 mm steel, powder coated                                                                                      |                                 |            |
| Color             |                       | black & white                                                                                                    |                                 |            |
| Door              |                       | Steel door with window / Solid steel (options)                                                                   |                                 |            |
| Door Lock         |                       | Electric Motor Freezer Lock                                                                                      |                                 |            |
| Key Tag           |                       | Plastic flat tag with security seal                                                                              |                                 |            |
| LEDs              |                       | 3 possible states per key position - Green: access granted - Red: alarm - White: normal working condition        |                                 |            |
| Mounting          |                       | Wall mount / Floor                                                                                               |                                 |            |
| Power             |                       |                                                                                                                  |                                 |            |
| Power supply      |                       | Input: 110V - 240V AC<br>Output: 12V DC                                                                          |                                 |            |
| Power consumption |                       | 12V 2amp max                                                                                                     |                                 |            |
| Certifications    |                       | CE, FCC, RoHS, ISO9001                                                                                           |                                 |            |
| Controller        |                       |                                                                                                                  |                                 |            |
| Operating system  |                       | based on Android                                                                                                 |                                 |            |
| Display           |                       | 7" touch screen                                                                                                  |                                 |            |
| Data storage      |                       | RAM 1GB + ROM 8GB                                                                                                |                                 |            |
| Server            |                       | Cloud platform / Local server                                                                                    |                                 |            |
| RFID type         |                       | 125Khz / 13.56Mhz (optional)                                                                                     |                                 |            |
| Cabinet access    |                       | PIN code, Card ID, Finger Vein, Face recognition<br>(Optional combination of any two methods for authentication) |                                 |            |
| Communications    |                       |                                                                                                                  |                                 |            |
| Network           |                       | Ethernet TCP/IP / Wifi                                                                                           |                                 |            |
| USB               |                       | Support                                                                                                          |                                 |            |