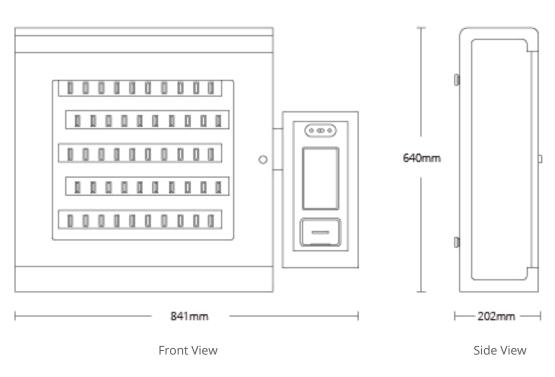

### **Specifications**

| Modelsu           | Capacity              |                                                                                                                  | Dimensions                      | Net weight |
|-------------------|-----------------------|------------------------------------------------------------------------------------------------------------------|---------------------------------|------------|
| i-Keybox S        | 20 key positions      |                                                                                                                  | 670 (W) x 520 (H) x 190 (D) mm  | 35 kg      |
| i-Keybox M        | 50 key positions      |                                                                                                                  | 841 (W) x 640 (H) x 202 (D) mm  | 45 kg      |
| i-Keybox L        | 70 key positions      |                                                                                                                  | 841 (W) x 780 (H) x 202 (D) mm  | 55 kg      |
| i-Keybox XL       | 100/200 key positions |                                                                                                                  | 898 (W) x 1820 (H) x 400 (D) mm | 125 kg     |
| Construction      |                       |                                                                                                                  |                                 |            |
| Material          |                       | 1.5 mm steel, powder coated                                                                                      |                                 |            |
| Color             |                       | black & white                                                                                                    |                                 |            |
| Door              |                       | Steel door with window / Solid steel (options)                                                                   |                                 |            |
| Door Lock         |                       | Electric Motor Freezer Lock                                                                                      |                                 |            |
| Key Tag           |                       | Plastic flat tag with security seal                                                                              |                                 |            |
| LEDs              |                       | 3 possible states per key position - Green: access granted - Red: alarm - White: normal working condition        |                                 |            |
| Mounting          |                       | Wall mount / Floor                                                                                               |                                 |            |
| Power             |                       |                                                                                                                  |                                 |            |
| Power supply      |                       | Input: 110V - 240V AC<br>Output: 12V DC                                                                          |                                 |            |
| Power consumption |                       | 12V 2amp max                                                                                                     |                                 |            |
| Certifications    |                       | CE, FCC, RoHS, ISO9001                                                                                           |                                 |            |
| Controller        |                       |                                                                                                                  |                                 |            |
| Operating system  |                       | based on Android                                                                                                 |                                 |            |
| Display           |                       | 7" touch screen                                                                                                  |                                 |            |
| Data storage      |                       | RAM 1GB + ROM 8GB                                                                                                |                                 |            |
| Server            |                       | Cloud platform / Local server                                                                                    |                                 |            |
| RFID type         |                       | 125Khz / 13.56Mhz (optional)                                                                                     |                                 |            |
| Cabinet access    |                       | PIN code, Card ID, Finger Vein, Face recognition<br>(Optional combination of any two methods for authentication) |                                 |            |
| Communications    |                       |                                                                                                                  |                                 |            |
| Network           |                       | Ethernet TCP/IP / Wifi                                                                                           |                                 |            |
| USB               |                       | Support                                                                                                          |                                 |            |