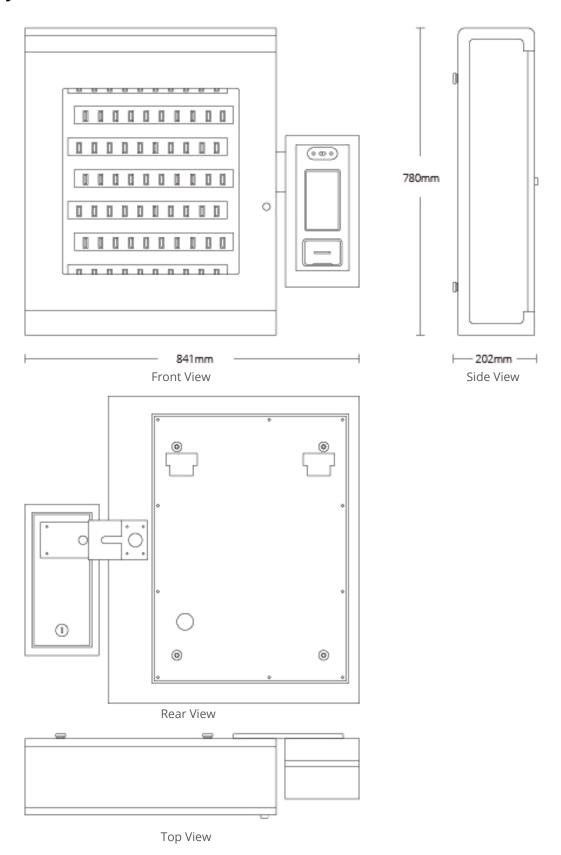

# Series i-Keybox i-Keybox M

### **Specifications**

| Modelsu           | Capacity              |                                                                                                                  | Dimensions                      | Net weight |
|-------------------|-----------------------|------------------------------------------------------------------------------------------------------------------|---------------------------------|------------|
| i-Keybox S        | 20 key positions      |                                                                                                                  | 670 (W) x 520 (H) x 190 (D) mm  | 35 kg      |
| i-Keybox M        | 50 key positions      |                                                                                                                  | 841 (W) x 640 (H) x 202 (D) mm  | 45 kg      |
| i-Keybox L        | 70 key positions      |                                                                                                                  | 841 (W) x 780 (H) x 202 (D) mm  | 55 kg      |
| i-Keybox XL       | 100/200 key positions |                                                                                                                  | 898 (W) x 1820 (H) x 400 (D) mm | 125 kg     |
| Construction      |                       |                                                                                                                  |                                 |            |
| Material          |                       | 1.5 mm steel, powder coated                                                                                      |                                 |            |
| Color             |                       | black & white                                                                                                    |                                 |            |
| Door              |                       | Steel door with window / Solid steel (options)                                                                   |                                 |            |
| Door Lock         |                       | Electric Motor Freezer Lock                                                                                      |                                 |            |
| Key Tag           |                       | Plastic flat tag with security seal                                                                              |                                 |            |
| LEDs              |                       | 3 possible states per key position - Green: access granted - Red: alarm - White: normal working condition        |                                 |            |
| Mounting          |                       | Wall mount / Floor                                                                                               |                                 |            |
| Power             |                       |                                                                                                                  |                                 |            |
| Power supply      |                       | Input: 110V - 240V AC<br>Output: 12V DC                                                                          |                                 |            |
| Power consumption |                       | 12V 2amp max                                                                                                     |                                 |            |
| Certifications    |                       | CE, FCC, RoHS, ISO9001                                                                                           |                                 |            |
| Controller        |                       |                                                                                                                  |                                 |            |
| Operating system  |                       | based on Android                                                                                                 |                                 |            |
| Display           |                       | 7" touch screen                                                                                                  |                                 |            |
| Data storage      |                       | RAM 1GB + ROM 8GB                                                                                                |                                 |            |
| Server            |                       | Cloud platform / Local server                                                                                    |                                 |            |
| RFID type         |                       | 125Khz / 13.56Mhz (optional)                                                                                     |                                 |            |
| Cabinet access    |                       | PIN code, Card ID, Finger Vein, Face recognition<br>(Optional combination of any two methods for authentication) |                                 |            |
| Communications    |                       |                                                                                                                  |                                 |            |
| Network           |                       | Ethernet TCP/IP / Wifi                                                                                           |                                 |            |
| USB               |                       | Support                                                                                                          |                                 |            |