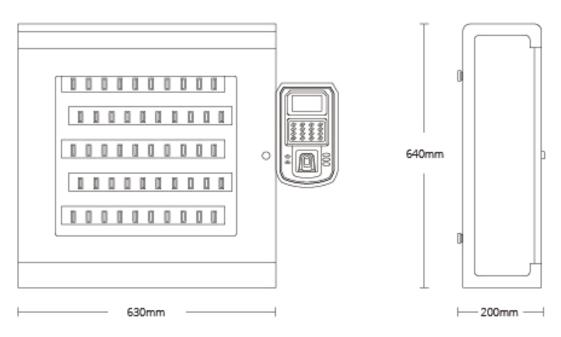

#### Specifications

| Modelsu                           | Capacity            |                                                                                                                   | Dimensions                      | Net weight |  |
|-----------------------------------|---------------------|-------------------------------------------------------------------------------------------------------------------|---------------------------------|------------|--|
| i-Keybox M                        | 30-50 key positions |                                                                                                                   | 630 (W) x 640 (H) x 200 (D) mm  | 36 kg      |  |
| i-Keybox L 60-70 key positions    |                     | ns                                                                                                                | 630 (W) x 780 (H) x 200 (D) mm  | 48 kg      |  |
| i-Keybox XL 100-200 key positions |                     | tions                                                                                                             | 680 (W) x 1820 (H) x 400 (D) mm | 120 kg     |  |
| Construction                      |                     |                                                                                                                   |                                 |            |  |
| Material                          |                     | 1.5 mm steel, powder coated                                                                                       |                                 |            |  |
| Color                             |                     | Green & white                                                                                                     |                                 |            |  |
| Door                              |                     | Steel door with window / Solid steel (options)                                                                    |                                 |            |  |
| Door Lock                         |                     | Electric Motor Freezer Lock                                                                                       |                                 |            |  |
| Key Tag                           |                     | Plastic flat tag with security seal                                                                               |                                 |            |  |
| LEDs                              |                     | 3 possible states per key position<br>- Green: access granted<br>- Red: alarm<br>- Blue: normal working condition |                                 |            |  |
| Mounting                          |                     | Wall mount / Floor                                                                                                |                                 |            |  |
| Power                             |                     |                                                                                                                   |                                 |            |  |
| Power supply                      |                     | Input: 110V - 240V AC<br>Output: 12V DC                                                                           |                                 |            |  |
| Power consumption                 |                     | 12V 2amp max                                                                                                      |                                 |            |  |
| Certifications                    |                     | CE, FCC, RoHS, ISO9001                                                                                            |                                 |            |  |
| Controller                        |                     |                                                                                                                   |                                 |            |  |
| Operating system                  |                     | MCU with LPC processor                                                                                            |                                 |            |  |
| Users per system                  |                     | 1000 users                                                                                                        |                                 |            |  |
| Server                            |                     | Local server                                                                                                      |                                 |            |  |
| RFID type                         |                     | 125Khz / 13.56Mhz (optional)                                                                                      |                                 |            |  |
| Cabinet access                    |                     | PIN code, Card ID, Fingerprint                                                                                    |                                 |            |  |
| Communications                    |                     |                                                                                                                   |                                 |            |  |
| Network                           | Network             |                                                                                                                   | Ethernet (10/100MB)             |            |  |

#### Series i-Keybox (Standard Terminal) i-Keybox M

Front View

Rear View

Top View

Side View