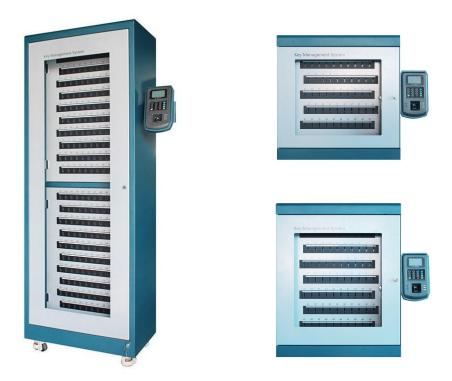

#### Series i-Keybox (Standard Terminal)

#### **Product features**

- Specialized High-strength Hinges
- Highly integrated control terminal
- Robust, long-life key fobs with security seals
- Keys or keysets are individually locked in place
- PIN, Card, Fingerprint to access designated keys
- Standalone key management software application
- Email alert messages
- Audible and visual alarms
- multi-authentication supported
- Mechanical lock and internal memory in the event of power failure
- Secure anti-tamper cable seals
- 24 months warranty included
- No License Fees for software