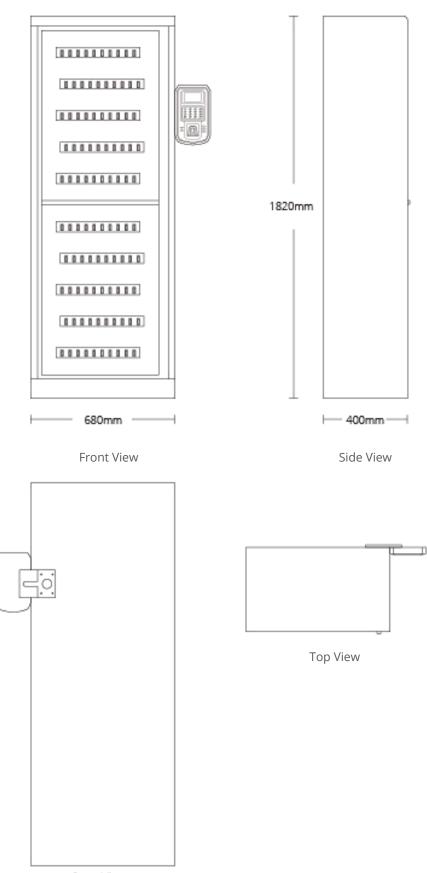

|                                 |            |  |
| Communications                    |                     |                                                                                                                   |                                 |            |  |
| Network                           | Network             |                                                                                                                   | Ethernet (10/100MB)             |            |  |



#### Series i-Keybox (Standard Terminal) i-Keybox M



Front View



Rear View



Top View

Side View

### LAND**WELL**

#### Series i-Keybox (Standard Terminal) i-Keybox L





#### Series i-Keybox (Standard Terminal) i-Keybox XL



Rear View