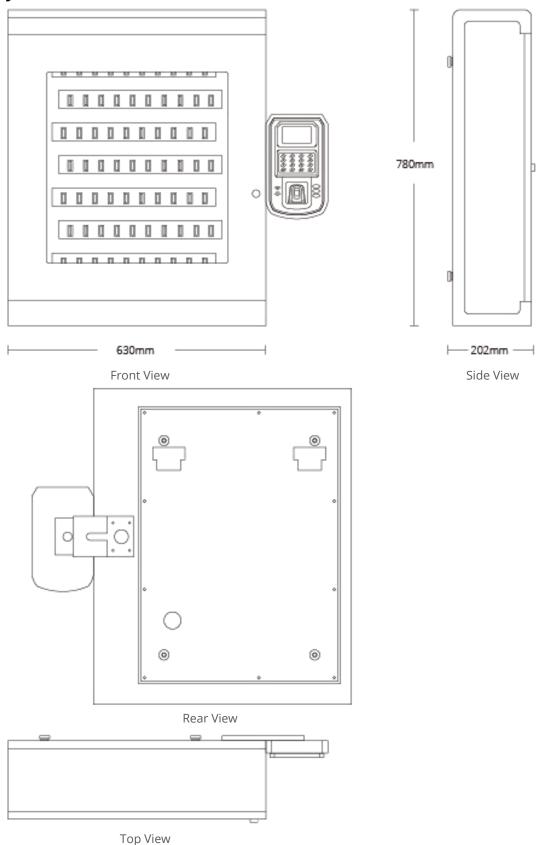

| PIN code, Card ID, Fingerprint                                                                                    |                                 |            |  |
| Communications                    |                     |                                                                                                                   |                                 |            |  |
| Network                           | Network             |                                                                                                                   | Ethernet (10/100MB)             |            |  |



#### Series i-Keybox (Standard Terminal) i-Keybox M



Front View



Rear View



Top View

Side View

### LAND**WELL**

#### Series i-Keybox (Standard Terminal) i-Keybox L





#### Series i-Keybox (Standard Terminal) i-Keybox XL



Rear View