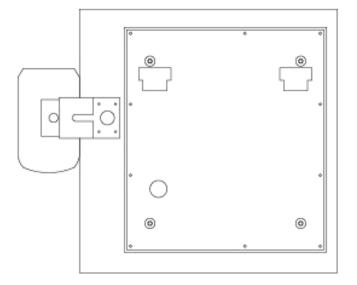

#### Series i-Keybox (Standard Terminal) i-Keybox M

Front View

Rear View

Top View

Side View