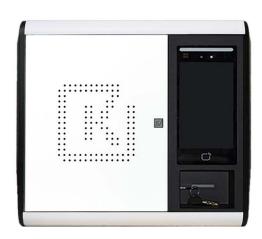

## Unlock Style and Simplicity: Embrace the Trendsetting Key Cabinet

#### **Product features**

- Plug and play
- User-friendly web-based key management software solution
- Networked or Standalone
- Notification emails
- Audible and visual alarms
- Multi-authentication supported
- Mechanical lock and internal memory backup during power outages
- Reliable anti-tamper cable seals for enhanced security
- 5 years warranty included