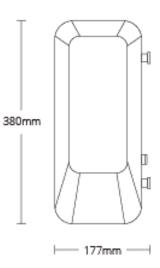

### Specifications

| Modelsu                  | Capacity         |                                                                                                                                                  | Dimensions                                                                                                     | Net weight |  |
|--------------------------|------------------|--------------------------------------------------------------------------------------------------------------------------------------------------|----------------------------------------------------------------------------------------------------------------|------------|--|
| K26                      | 26 key positions |                                                                                                                                                  | 566 (W) x 380 (H) x 177 (D) mm                                                                                 | 17 kg      |  |
| K8                       | 8 key positions  |                                                                                                                                                  | 430 (W) x 380 (H) x 177 (D) mm                                                                                 | 13.5 kg    |  |
| Construction             |                  |                                                                                                                                                  |                                                                                                                |            |  |
| Material                 |                  | Mixed material<br>-Chassis: 1.5 mm steel, powder coated<br>-Top/Bottom: aluminum extrusion (color options)<br>-Sides: ABS plastic, powder coated |                                                                                                                |            |  |
| Color                    |                  | black & white / wood grain (optional)                                                                                                            |                                                                                                                |            |  |
| Door                     |                  | Steel door with hole / Solid steel (options)                                                                                                     |                                                                                                                |            |  |
| Door Lock                |                  | Electric Motor Freezer Lock                                                                                                                      |                                                                                                                |            |  |
| Key Tag                  |                  | Plastic flat tag with security seal                                                                                                              |                                                                                                                |            |  |
| Key panel pattern        |                  | K26: Alternating rows of 7 and 6<br>K8: Alternating rows of 4                                                                                    |                                                                                                                |            |  |
| Spacing of key positions |                  | Horizontal: 38mm<br>Vertical: 67mm                                                                                                               |                                                                                                                |            |  |
| LEDs                     |                  | 3 possible states per key position<br>- Blue: access granted<br>- Red: alarm<br>- Off: no access                                                 |                                                                                                                |            |  |
| Mounting                 |                  | Wall mount                                                                                                                                       |                                                                                                                |            |  |
| Power                    |                  |                                                                                                                                                  |                                                                                                                |            |  |
| Power supply             |                  | Input: 110V - 240V AC<br>Output: 12V DC                                                                                                          |                                                                                                                |            |  |
| Power consumption        |                  | 12V 2amp max                                                                                                                                     |                                                                                                                |            |  |
| Certifications           |                  | CE, FCC, RoHS, ISO9001                                                                                                                           |                                                                                                                |            |  |
| Controller               |                  |                                                                                                                                                  |                                                                                                                |            |  |
| Operating system         |                  | based on Android                                                                                                                                 |                                                                                                                |            |  |
| Display                  |                  | 7" touch screen                                                                                                                                  |                                                                                                                |            |  |
| Data storage             |                  | RAM 1GB + ROM 8GB                                                                                                                                |                                                                                                                |            |  |
| Server                   |                  | Cloud platform / Local server                                                                                                                    |                                                                                                                |            |  |
| RFID type                |                  | 125Khz / 13.56Mhz (optional)                                                                                                                     |                                                                                                                |            |  |
|                          |                  |                                                                                                                                                  | IN code, Card ID, Fingerprint, Face recognition<br>Optional combination of any two methods for authentication) |            |  |
| Communicatio             | ons              |                                                                                                                                                  |                                                                                                                |            |  |
| Network                  |                  | Ethernet TCP/IP / Wifi                                                                                                                           |                                                                                                                |            |  |
| USB                      |                  | Support                                                                                                                                          |                                                                                                                |            |  |

Series K K26

Front View

Side View

Rear View

Top View

Series K K8

Front View

Rear View