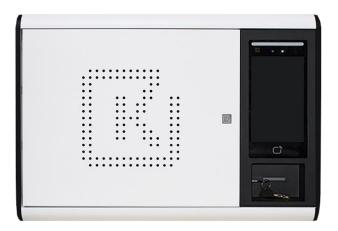

## Unlock Style and Simplicity: Embrace the Trendsetting Key Cabinet

#### **Product features**

- Plug and play
- User-friendly web-based key management software solution
- Networked or Standalone
- Notification emails
- Audible and visual alarms
- Multi-authentication supported
- Mechanical lock and internal memory backup during power outages
- Reliable anti-tamper cable seals for enhanced security
- 5 years warranty included