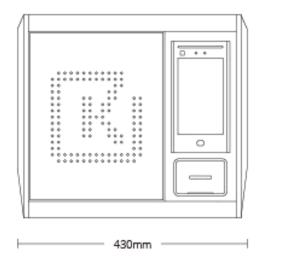

### Specifications

| Modelsu                  | Capacity         |                                                                                                                                                  | Dimensions                                                                                                     | Net weight |  |
|--------------------------|------------------|--------------------------------------------------------------------------------------------------------------------------------------------------|----------------------------------------------------------------------------------------------------------------|------------|--|
| K26                      | 26 key positions |                                                                                                                                                  | 566 (W) x 380 (H) x 177 (D) mm                                                                                 | 17 kg      |  |
| K8                       | 8 key positions  |                                                                                                                                                  | 430 (W) x 380 (H) x 177 (D) mm                                                                                 | 13.5 kg    |  |
| Construction             |                  |                                                                                                                                                  |                                                                                                                |            |  |
| Material                 |                  | Mixed material<br>-Chassis: 1.5 mm steel, powder coated<br>-Top/Bottom: aluminum extrusion (color options)<br>-Sides: ABS plastic, powder coated |                                                                                                                |            |  |
| Color                    |                  | black & white / wood grain (optional)                                                                                                            |                                                                                                                |            |  |
| Door                     |                  | Steel door with hole / Solid steel (options)                                                                                                     |                                                                                                                |            |  |
| Door Lock                |                  | Electric Motor Freezer Lock                                                                                                                      |                                                                                                                |            |  |
| Key Tag                  |                  | Plastic flat tag with security seal                                                                                                              |                                                                                                                |            |  |
| Key panel pattern        |                  | K26: Alternating rows of 7 and 6<br>K8: Alternating rows of 4                                                                                    |                                                                                                                |            |  |
| Spacing of key positions |                  | Horizontal: 38mm<br>Vertical: 67mm                                                                                                               |                                                                                                                |            |  |
| LEDs                     |                  | 3 possible states per key position<br>- Blue: access granted<br>- Red: alarm<br>- Off: no access                                                 |                                                                                                                |            |  |
| Mounting                 |                  | Wall mount                                                                                                                                       |                                                                                                                |            |  |
| Power                    |                  |                                                                                                                                                  |                                                                                                                |            |  |
| Power supply             |                  | Input: 110V - 240V AC<br>Output: 12V DC                                                                                                          |                                                                                                                |            |  |
| Power consumption        |                  | 12V 2amp max                                                                                                                                     |                                                                                                                |            |  |
| Certifications           |                  | CE, FCC, RoHS, ISO9001                                                                                                                           |                                                                                                                |            |  |
| Controller               |                  |                                                                                                                                                  |                                                                                                                |            |  |
| Operating system         |                  | based on Android                                                                                                                                 |                                                                                                                |            |  |
| Display                  |                  | 7" touch screen                                                                                                                                  |                                                                                                                |            |  |
| Data storage             |                  | RAM 1GB + ROM 8GB                                                                                                                                |                                                                                                                |            |  |
| Server                   |                  | Cloud platform / Local server                                                                                                                    |                                                                                                                |            |  |
| RFID type                |                  | 125Khz / 13.56Mhz (optional)                                                                                                                     |                                                                                                                |            |  |
|                          |                  |                                                                                                                                                  | IN code, Card ID, Fingerprint, Face recognition<br>Optional combination of any two methods for authentication) |            |  |
| Communicatio             | ons              |                                                                                                                                                  |                                                                                                                |            |  |
| Network                  |                  | Ethernet TCP/IP / Wifi                                                                                                                           |                                                                                                                |            |  |
| USB                      |                  | Support                                                                                                                                          |                                                                                                                |            |  |

Series K K26

Front View

Side View

Rear View

Top View

Series K K8

Front View

Rear View