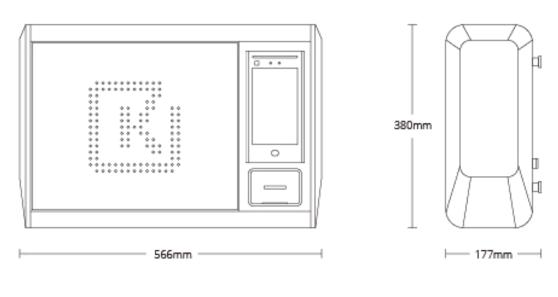

### Specifications

| Modelsu                  | Capacity         |                                                                                                                                                  | Dimensions                                                                                                     | Net weight |  |
|--------------------------|------------------|--------------------------------------------------------------------------------------------------------------------------------------------------|----------------------------------------------------------------------------------------------------------------|------------|--|
| K26                      | 26 key positions |                                                                                                                                                  | 566 (W) x 380 (H) x 177 (D) mm                                                                                 | 17 kg      |  |
| K8                       | 8 key positions  |                                                                                                                                                  | 430 (W) x 380 (H) x 177 (D) mm                                                                                 | 13.5 kg    |  |
| Construction             |                  |                                                                                                                                                  |                                                                                                                |            |  |
| Material                 |                  | Mixed material<br>-Chassis: 1.5 mm steel, powder coated<br>-Top/Bottom: aluminum extrusion (color options)<br>-Sides: ABS plastic, powder coated |                                                                                                                |            |  |
| Color                    |                  | black & white / wood grain (optional)                                                                                                            |                                                                                                                |            |  |
| Door                     |                  | Steel door with hole / Solid steel (options)                                                                                                     |                                                                                                                |            |  |
| Door Lock                |                  | Electric Motor Freezer Lock                                                                                                                      |                                                                                                                |            |  |
| Key Tag                  |                  | Plastic flat tag with security seal                                                                                                              |                                                                                                                |            |  |
| Key panel pattern        |                  | K26: Alternating rows of 7 and 6<br>K8: Alternating rows of 4                                                                                    |                                                                                                                |            |  |
| Spacing of key positions |                  | Horizontal: 38mm<br>Vertical: 67mm                                                                                                               |                                                                                                                |            |  |
| LEDs                     |                  | 3 possible states per key position<br>- Blue: access granted<br>- Red: alarm<br>- Off: no access                                                 |                                                                                                                |            |  |
| Mounting                 |                  | Wall mount                                                                                                                                       |                                                                                                                |            |  |
| Power                    |                  |                                                                                                                                                  |                                                                                                                |            |  |
| Power supply             |                  | Input: 110V - 240V AC<br>Output: 12V DC                                                                                                          |                                                                                                                |            |  |
| Power consumption        |                  | 12V 2amp max                                                                                                                                     |                                                                                                                |            |  |
| Certifications           |                  | CE, FCC, RoHS, ISO9001                                                                                                                           |                                                                                                                |            |  |
| Controller               |                  |                                                                                                                                                  |                                                                                                                |            |  |
| Operating system         |                  | based on Android                                                                                                                                 |                                                                                                                |            |  |
| Display                  |                  | 7" touch screen                                                                                                                                  |                                                                                                                |            |  |
| Data storage             |                  | RAM 1GB + ROM 8GB                                                                                                                                |                                                                                                                |            |  |
| Server                   |                  | Cloud platform / Local server                                                                                                                    |                                                                                                                |            |  |
| RFID type                |                  | 125Khz / 13.56Mhz (optional)                                                                                                                     |                                                                                                                |            |  |
|                          |                  |                                                                                                                                                  | IN code, Card ID, Fingerprint, Face recognition<br>Optional combination of any two methods for authentication) |            |  |
| Communicatio             | ons              |                                                                                                                                                  |                                                                                                                |            |  |
| Network                  |                  | Ethernet TCP/IP / Wifi                                                                                                                           |                                                                                                                |            |  |
| USB                      |                  | Support                                                                                                                                          |                                                                                                                |            |  |

Series K K26

Front View

Side View

Rear View

Top View

Series K K8

Front View

Rear View