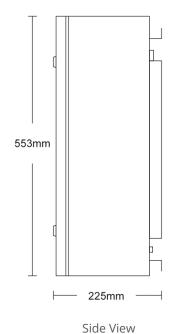

### **Specifications**

| Modelsu           | Capacity         |                                         | Dimensions                     | Net weight |
|-------------------|------------------|-----------------------------------------|--------------------------------|------------|
| A-180D S1         | 15 key positions |                                         | 485 (W) x 553 (H) x 225 (D) mm | 60 kg      |
| Construction      |                  |                                         |                                |            |
| Material          |                  | 1.5 mm steel, powder coated             |                                |            |
| Color             |                  | white                                   |                                |            |
| Door              |                  | Solid steel                             |                                |            |
| Key panel pattern |                  | Alternating rows of 5                   |                                |            |
| Mounting          |                  | Wall mount                              |                                |            |
| Power             |                  |                                         |                                |            |
| Power supply      |                  | Input: 110V - 240V AC<br>Output: 12V DC |                                |            |
| Power consumption |                  | 12V 2amp max                            |                                |            |
| Certifications    |                  | CE, FCC, RoHS, ISO9001                  |                                |            |
| Controller        |                  |                                         |                                |            |
| Operating system  |                  | based on Android                        |                                |            |
| Display           |                  | 7" touch screen                         |                                |            |
| Data storage      |                  | RAM 1GB + ROM 8GB                       |                                |            |
| Cabinet access    |                  | PIN code                                |                                |            |
| Communications    |                  |                                         |                                |            |
| Network           |                  | Ethernet TCP/IP / Wifi                  |                                |            |
| USB               |                  | Support                                 |                                |            |

Front View

Top View