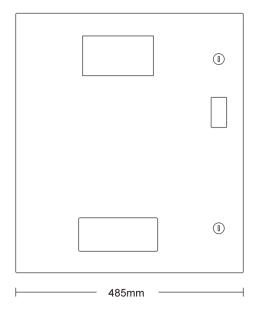

### **Specifications**

| Modelsu           | Capacity         |                                         | Dimensions                     | Net weight |
|-------------------|------------------|-----------------------------------------|--------------------------------|------------|
| A-180D S1         | 15 key positions |                                         | 485 (W) x 553 (H) x 225 (D) mm | 60 kg      |
| Construction      |                  |                                         |                                |            |
| Material          |                  | 1.5 mm steel, powder coated             |                                |            |
| Color             |                  | white                                   |                                |            |
| Door              |                  | Solid steel                             |                                |            |
| Key panel pattern |                  | Alternating rows of 5                   |                                |            |
| Mounting          |                  | Wall mount                              |                                |            |
| Power             |                  |                                         |                                |            |
| Power supply      |                  | Input: 110V - 240V AC<br>Output: 12V DC |                                |            |
| Power consumption |                  | 12V 2amp max                            |                                |            |
| Certifications    |                  | CE, FCC, RoHS, ISO9001                  |                                |            |
| Controller        |                  |                                         |                                |            |
| Operating system  |                  | based on Android                        |                                |            |
| Display           |                  | 7" touch screen                         |                                |            |
| Data storage      |                  | RAM 1GB + ROM 8GB                       |                                |            |
| Cabinet access    |                  | PIN code                                |                                |            |
| Communications    |                  |                                         |                                |            |
| Network           |                  | Ethernet TCP/IP / Wifi                  |                                |            |
| USB               |                  | Support                                 |                                |            |

Front View

Top View