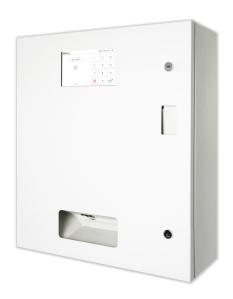

## **Series Drop Box**

# With a gentle tap, the key will automatically fall off.

#### **Product features**

- · Key drop design
- Easy to take and return
- · Access only via Password
- Suitable for indoor and outdoor
- Special structure anti-theft design
- Audible and visual alarms
- · Mechanical lock and internal memory backup during power outages
- Reliable anti-tamper cable seals for enhanced security
- 5 years warranty included