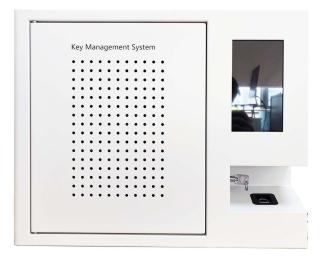

# LANDUELL Smort Security

# Seamlessly blending into your dynamic office ecosystem.

#### **Product features**

- User-friendly web-based key management software solution
- Networked or Standalone
- Notification emails
- Audible and visual alarms
- Multi-authentication supported
- Mechanical lock and internal memory backup during power outages
- Reliable anti-tamper cable seals for enhanced security
- 5 years warranty included