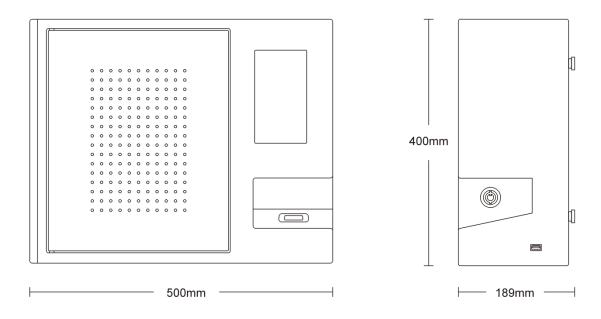

### Specifications

| Modelsu           | Capacity         |                                                                                                                            | Dimensions                     | Net weight |
|-------------------|------------------|----------------------------------------------------------------------------------------------------------------------------|--------------------------------|------------|
| A-180E            | 18 key positions |                                                                                                                            | 500 (W) x 400 (H) x 189 (D) mm | 17 kg      |
| Construction      |                  |                                                                                                                            |                                |            |
| Material          |                  | 1.5 mm steel, powder coated                                                                                                |                                |            |
| Color             |                  | white                                                                                                                      |                                |            |
| Door              |                  | Steel door with hole / Solid steel (options)                                                                               |                                |            |
| Door Lock         |                  | Electric Motor Freezer Lock                                                                                                |                                |            |
| Key Tag           |                  | Plastic flat tag with security seal                                                                                        |                                |            |
| Mounting          |                  | Wall mount                                                                                                                 |                                |            |
| Power             |                  |                                                                                                                            |                                |            |
| Power supply      |                  | Input: 110V - 240V AC<br>Output: 12V DC                                                                                    |                                |            |
| Power consumption |                  | 12V 2amp max                                                                                                               |                                |            |
| Certifications    |                  | CE, FCC, RoHS, ISO9001                                                                                                     |                                |            |
| Controller        |                  |                                                                                                                            |                                |            |
| Operating system  |                  | based on Android                                                                                                           |                                |            |
| Display           |                  | 7" touch screen                                                                                                            |                                |            |
| Data storage      |                  | RAM 1GB + ROM 8GB                                                                                                          |                                |            |
| Server            |                  | Cloud platform / Local server                                                                                              |                                |            |
| RFID type         |                  | 125Khz / 13.56Mhz (optional)                                                                                               |                                |            |
| Cabinet access    |                  | PIN code, Card ID, Fingerprint, Face recognition (options)<br>(Optional combination of any two methods for authentication) |                                |            |
| Communications    |                  |                                                                                                                            |                                |            |
| Network           |                  | Ethernet TCP/IP / Wifi                                                                                                     |                                |            |
| USB               |                  | Support                                                                                                                    |                                |            |

### Series A A-180E

Front View

Rear View

Top View

Side View