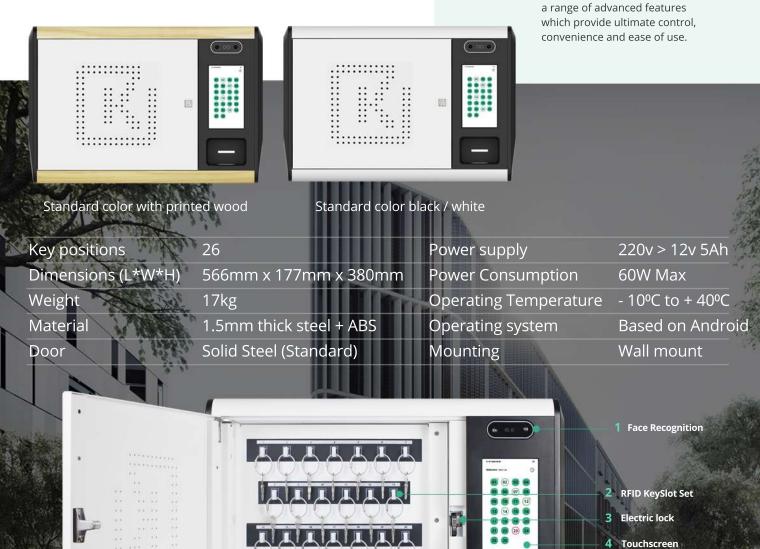

## **Plag and Play**

A standalone plug & play system with embedded Android software eliminates the need for installation and configuration, and offers a range of advanced features which provide ultimate control, convenience and ease of use

5 Fingerprint Reader